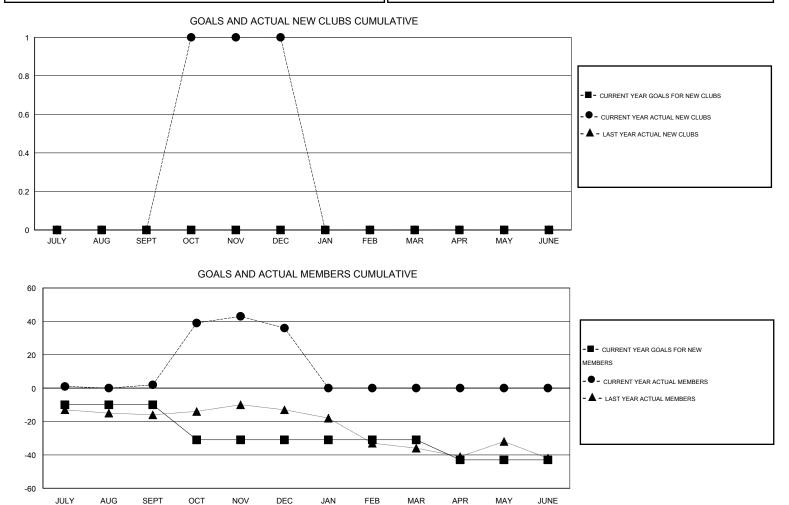

## GMT: THOMAS MATNEY

|                            |                  | Clubs     |                  |                       |                            |                    | Members                             |                    |                  |
|----------------------------|------------------|-----------|------------------|-----------------------|----------------------------|--------------------|-------------------------------------|--------------------|------------------|
| RESULTS FOR 2015-2016      |                  |           |                  | RESULTS FOR 2015-2016 |                            |                    |                                     |                    |                  |
| QUARTER                    | NEW CLUB<br>GOAL | NEW CLUBS | DROPPED<br>CLUBS | NET<br>GAIN/LOSS      | QUARTER                    | NEW MEMBER<br>GOAL | CHARTER AND<br>NEW MEMBERS<br>ADDED | DROPPED<br>MEMBERS | NET<br>GAIN/LOSS |
| JULY/AUG/SEPT              | 0                | 0         | 0                | 0                     | JULY/AUG/SEPT              | -10                | 14                                  | 12                 | 2                |
| OCT/NOV/DEC<br>JAN/FEB/MAR | 0                | 1<br>0    | 0<br>0           | 1<br>0                | OCT/NOV/DEC<br>JAN/FEB/MAR | -21<br>0           | 47<br>0                             | 13<br>0            | 34<br>0          |
| APR/MAY/JUNE               | 0                | 0         | 0                | 0                     | APR/MAY/JUNE               | -12                | 0                                   | 0                  | 0                |